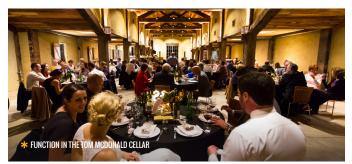

The **Tom McDonald Cellar** opens out over a 1.5ha park offering a semi-rural view. The function area overlooking wine barriques, is the ideal venue for conference dinners, cocktail functions, product launches and concerts. We hold space for up to 14 round tables, plus a rectangular head table. The tables are laid to your requirements, and the presence of oak wine barrels impart a warm, stylishly rustic ambience.