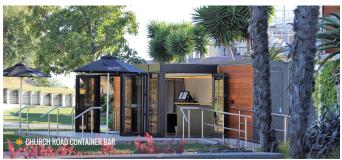

Our sleek outdoor **container bar** is perfect for product launches, gathering small groups for wine tastings and canapes. Boasting its own private bar, with umbrellas and a louvred roof this is the perfect space for those hot Hawkes Bay months.