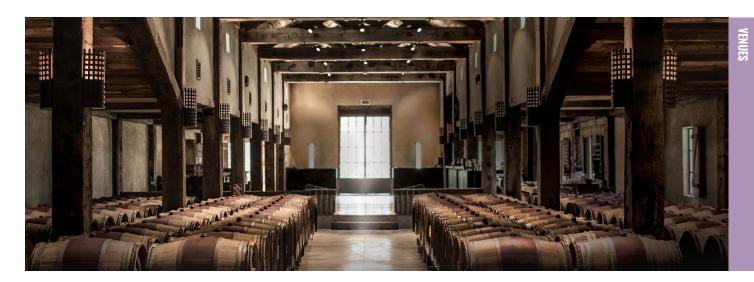

The **Tom McDonald Cellar** opens out over a 1.5ha park offering a semi-rural view. The function area overlooking wine barriques, is the ideal venue for conference dinners, cocktail functions, product launches and concerts. We hold space for up to 14 round tables, plus a rectangular head table. The tables are laid to your requirements, and the presence of oak wine barrels impart a warm, stylishly rustic ambience.